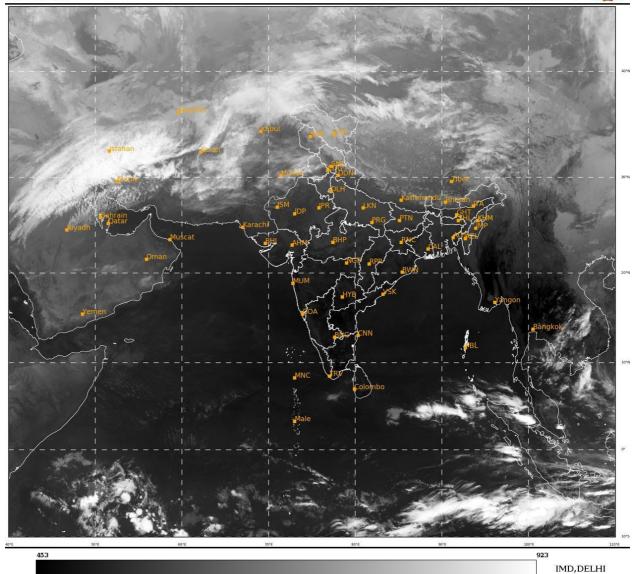

#### **BAY OF BENGAL:**

SCATTERED LOW AND MEDIUM CLOUDS WITH EMBEDDED MODERATE TO INTENSE CONVECTION LAY OVER EXTREME SOUTHEAST BAY OF BENGAL & SOUTH ANDAMAN SEA.

#### **ARABIAN SEA:**

NO SIGNIFICANT CLOUDS OVER THE AREA

**REMARKS: NIL** 

SAT: INSAT-3D IMG IMG\_TIR1 10.8 um L1C Mercator

14-02-2023/(0330 to 0357) GMT 14-02-2023/(0900 to 0927) IST